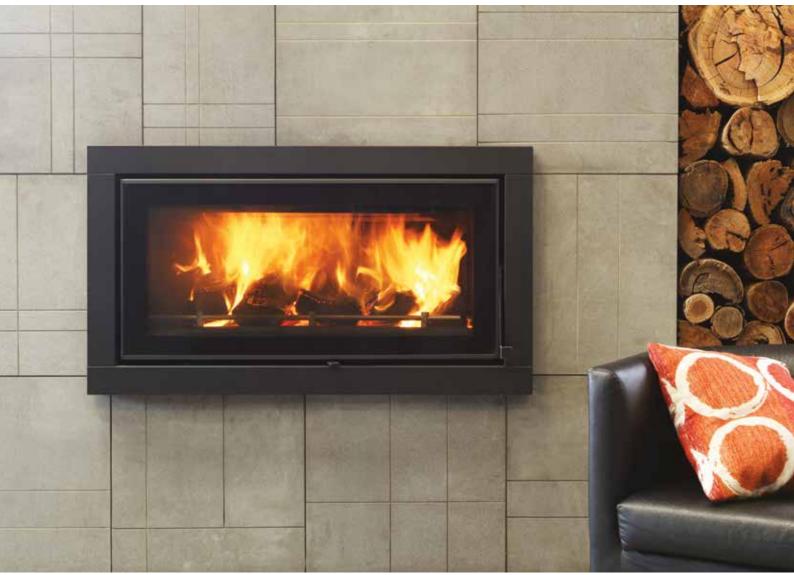

# Regency Montrose

Slow Combustion Fireplace

Designed for modern living, the Regency Montrose will add ambience and enjoyment to any room. The large viewing glass with black etched edge provides an exceptional view of the fire whilst complimenting the décor of any home.

Regency Montrose shown as a clean edge install.