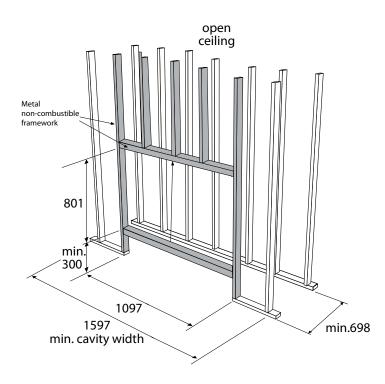

## specifications

framing

clearances

These are **guidelines only**, subject to change without notice. Always refer to the actual product manual that comes with your unit for specific, current dimensions, clearances and installation.