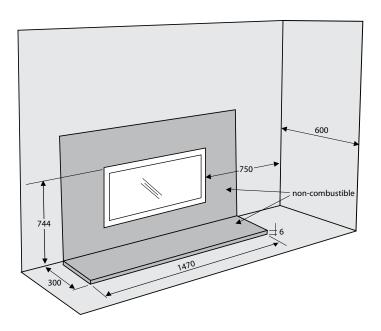

## specifications

framing

clearances

These are **guidelines only**, subject to change without notice. Always refer to the actual product manual that comes with your unit for specific, current dimensions, clearances and installation.