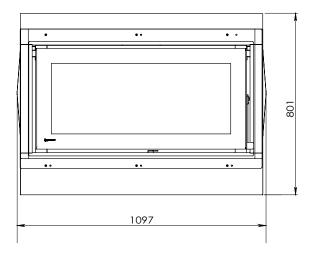

## specifications

framing

clearances

These are **guidelines only**, subject to change without notice. Always refer to the actual product manual that comes with your unit for specific, current dimensions, clearances and installation.